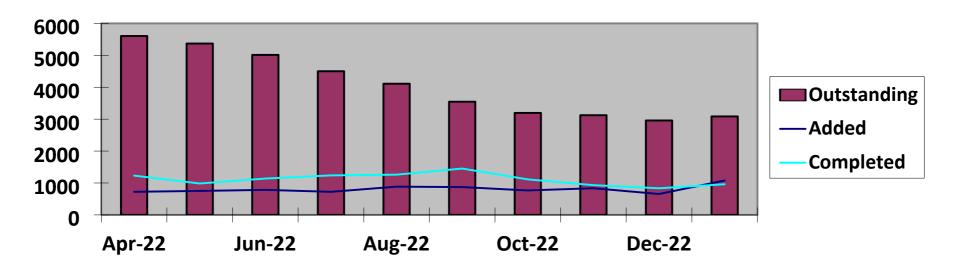

#### **Case levels**

The above chart tracks the number of new cases added and case completed each month against the number of outstanding cases.

Of the outstanding cases approximately 30% relate to aggregation and interfund adjustment case where we are waiting for information from other LGPS funds.